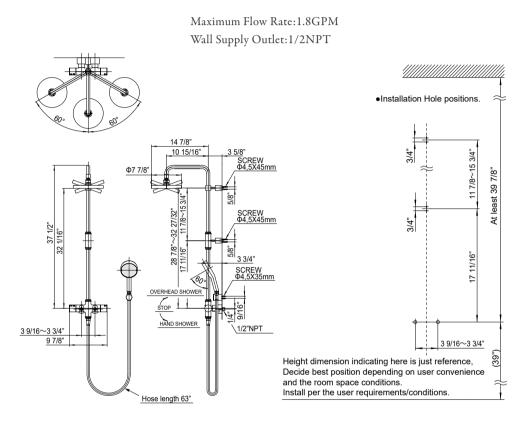

### Specifications and Dimensions

## Exposed Shower Set

- Quick and accurate temperature control by thermostatic mechanism.
- Easy switching flow of overhead shower and hand-held shower
- Choice of three model colors (Chrome, Matte Black, Brass) available.