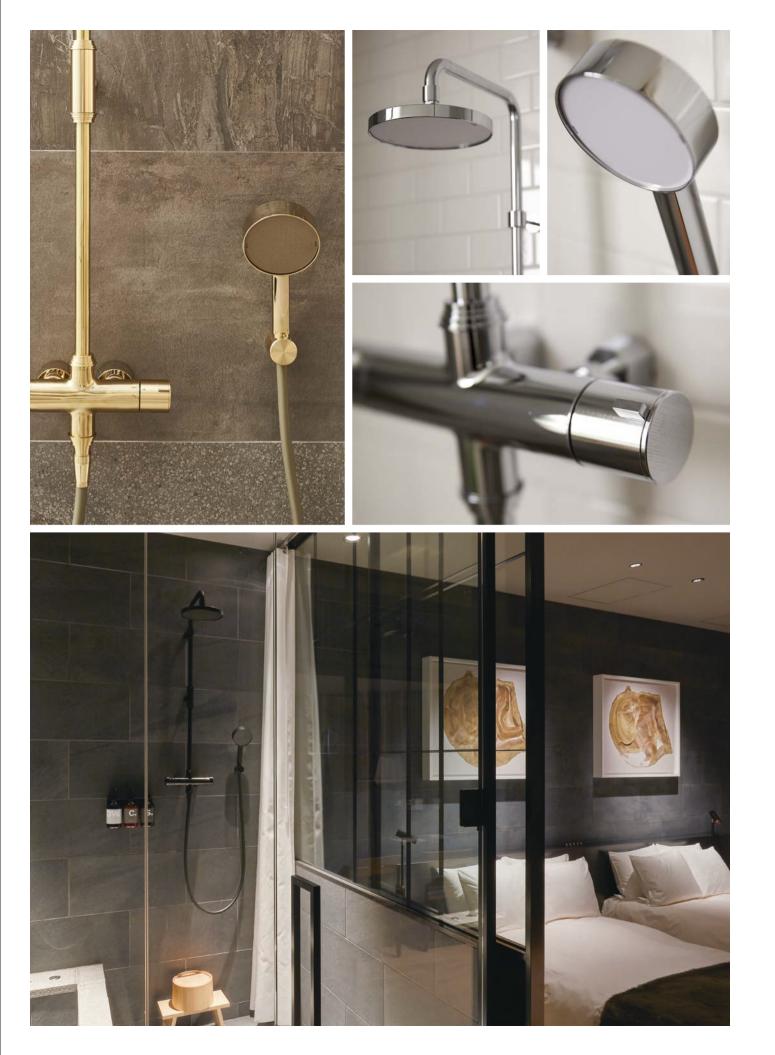

## Exposed Shower Set

- Quick and accurate temperature control by thermostatic mechanism.
- Easy switching flow of overhead shower and hand-held shower
- Choice of three model colors (Chrome, Matte Black, Brass) available.

SK1841-1S-MDP-BW MATTE BLACK

SK1841-1S-NCU-BW BRASS

### Brass Metal Aging

SK1841-1S-NCU-BW (Brass Finish) Brass finish has metal aging on natural metal parts. Over time, it will be a rustic and antique look shower set.