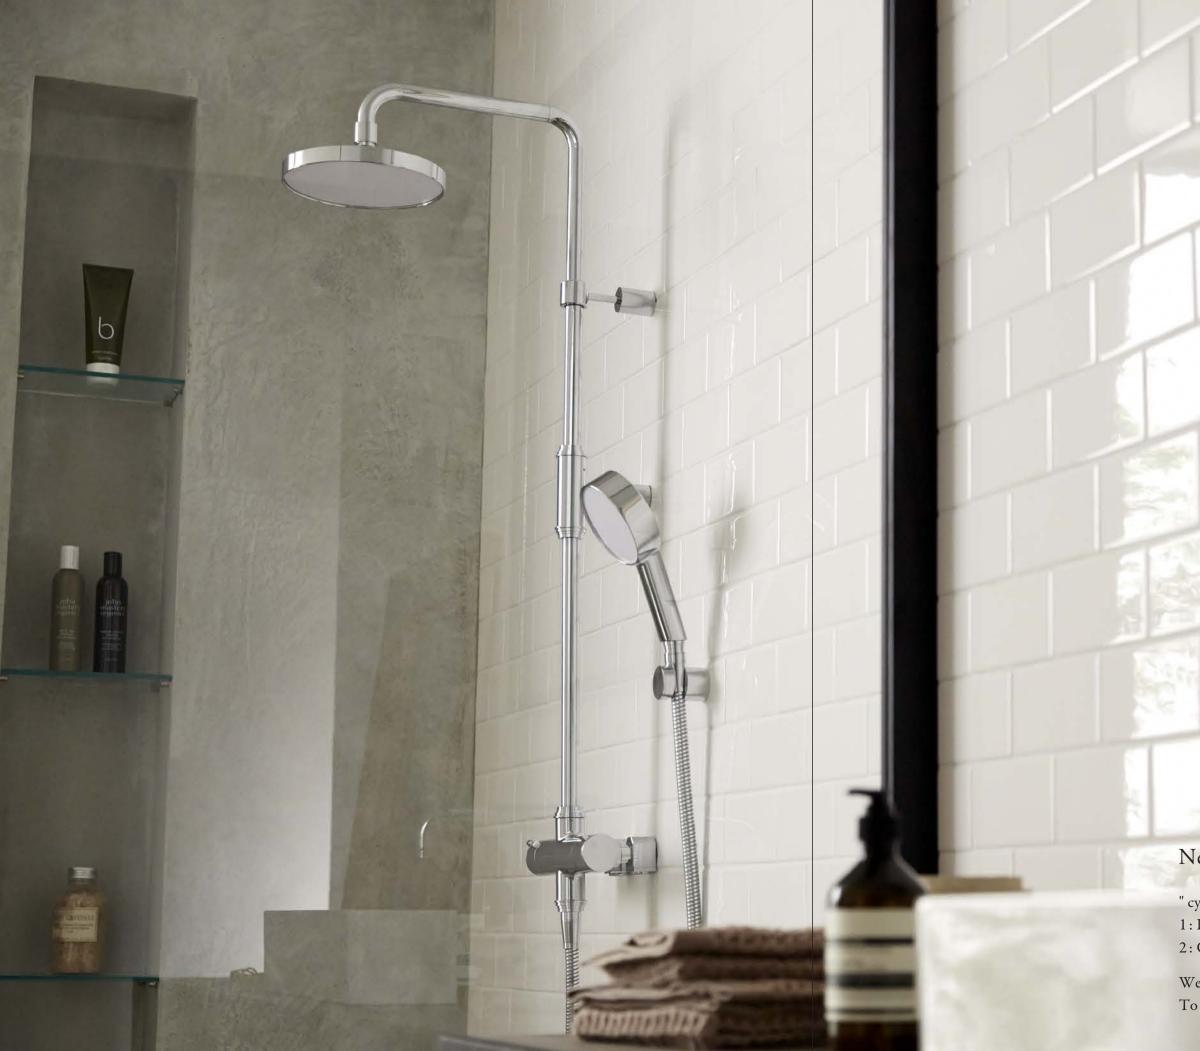

The best matching for a luxurious bathroom. with the round dial diverter. Complies with CEC and EPA Water Sense

SK1841-1S-BW CHROME

## Exposed Shower Set

- Quick and accurate temperature control by thermostatic mechanism.
- Easy switching flow of overhead shower and hand-held shower
- Choice of three model colors (Chrome, Matte Black, Brass) available.