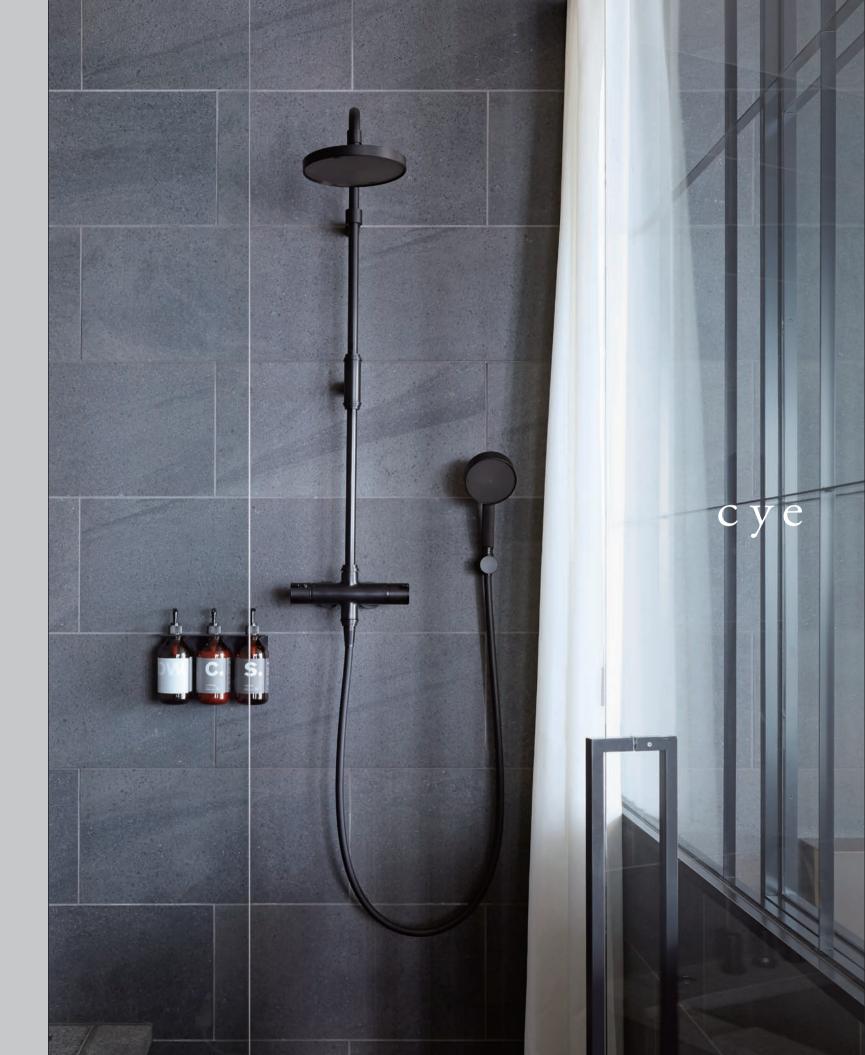

# Begin a day

New brightness "cye" in your daily life.

" cye" has several meanings in Japanese. 1: Re-, Again, Back to an original condition 2: Colors, Colorfulness, Brightness

We re-consider our shower design. To be simple and functional.

## Exposed Shower Set

- Quick and accurate temperature control by thermostatic mechanism.
- Easy switching flow of overhead shower and hand-held shower
- Choice of three model colors (Chrome, Matte Black, Brass) available.

SK1841-1S-MDP-BW MATTE BLACK

SK1841-1S-NCU-BW BRASS