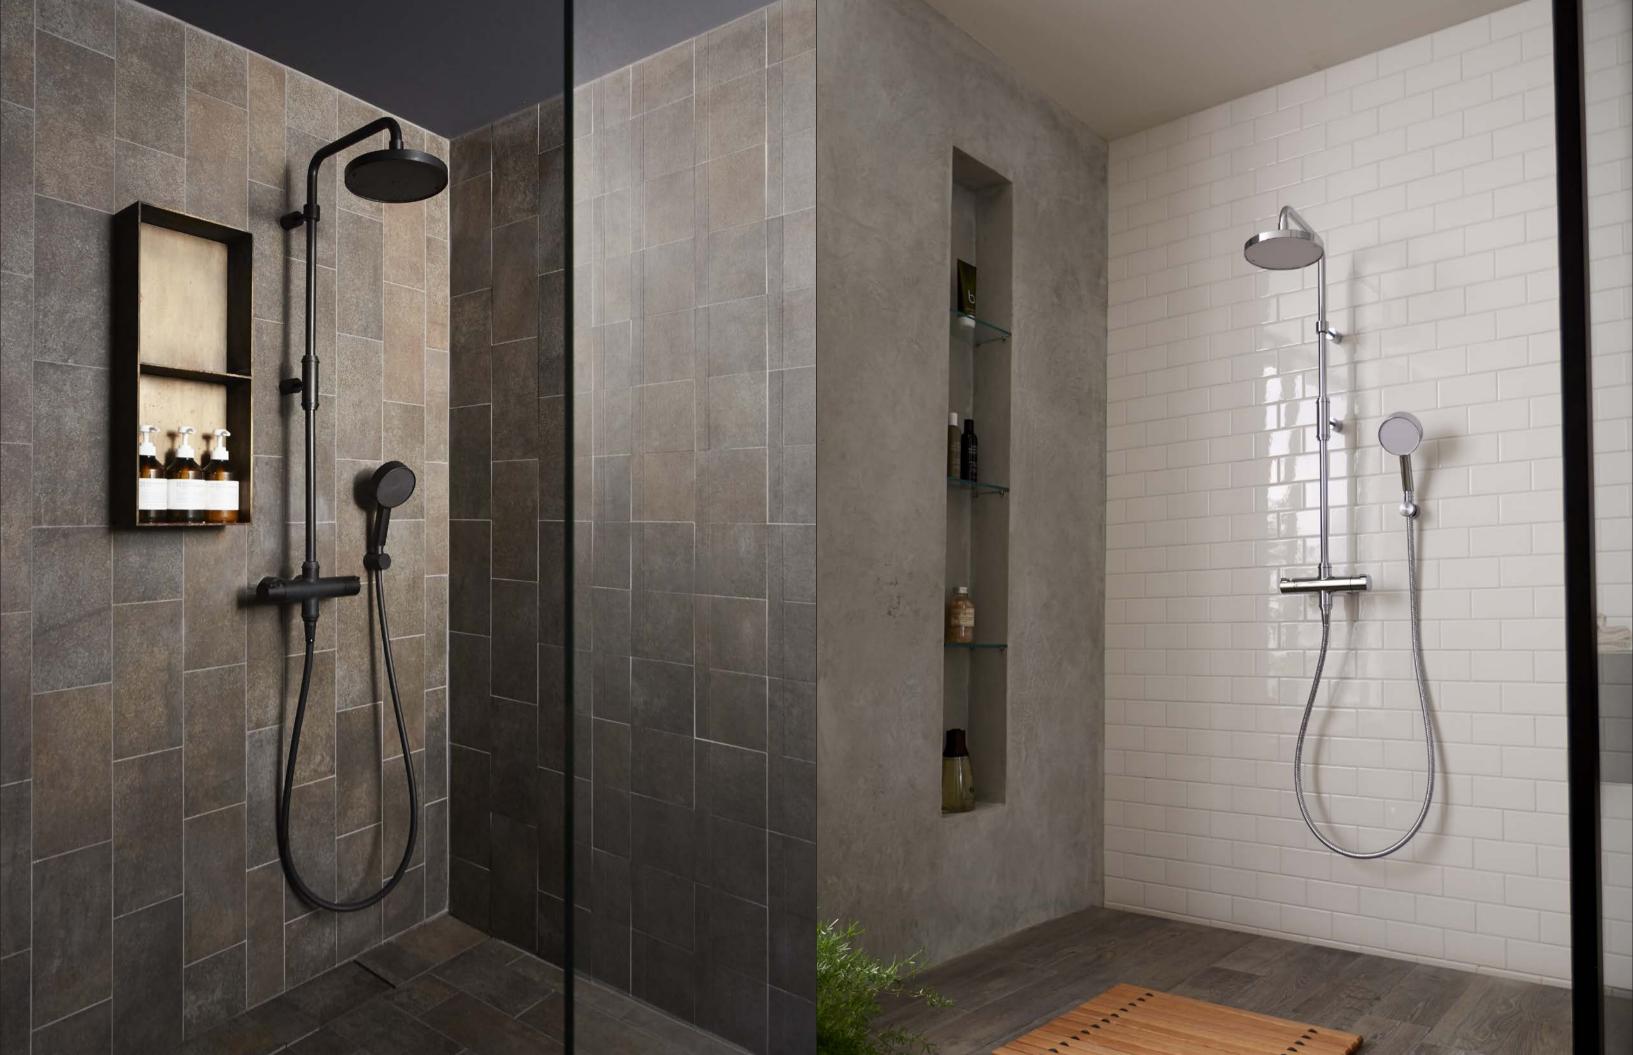

## Exposed Shower Set

- Quick and accurate temperature control by thermostatic mechanism.
- Easy switching flow of overhead shower and hand-held shower
- Choice of three model colors (Chrome, Matte Black, Brass) available.

SK1841-1S-MDP-BW MATTE BLACK

SK1841-1S-NCU-BW BRASS