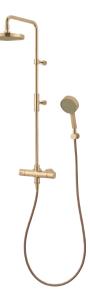

SK1841-1S-MDP-BW MATTE BLACK

SK1841-1S-NCU-BW BRASS

### Brass Metal Aging

SK1841-1S-NCU-BW (Brass Finish) Brass finish has metal aging on natural metal parts. Over time, it will be a rustic and antique look shower set.