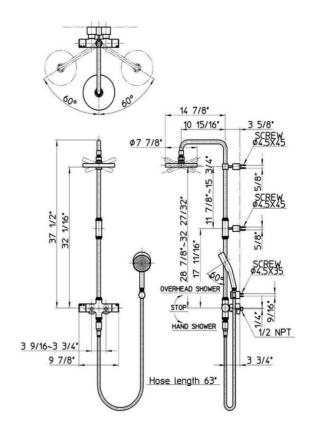

#### **Standards**

- Third party certified to ASME A112.18.1/CSA B125.1, Water Sense and CEC
- Meets Water Sense criteria

(Unit: Inch)

CRITICAL DIMENSIONS
(Do not scale)