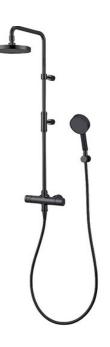

## Shower Mixing Faucet Bartype

### Description

- NPT 1/2 thread connections
- · Strong metal construction with excellent outer coating.
- Two different color coatings available identified by suffix alfabets such as BW=Chrome, MDP-BW=Matte Black