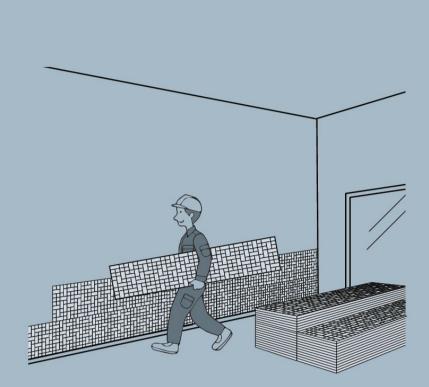

## Easy Installation Without Plastering!

It is possible to install the same way as a basic veneer. Compared to installing tiles, there is no need for a professional plasterer which reduces personnel costs and makes process of work easier to manage.

### Fulfilling Speedy Installation!

Although there are always tight deadlines to complete installation for both public and commercial facilities, you can have smooth operation and reduce the time and cost for all the processes by using GRAVIO embossed type, which is light and easy to carry.