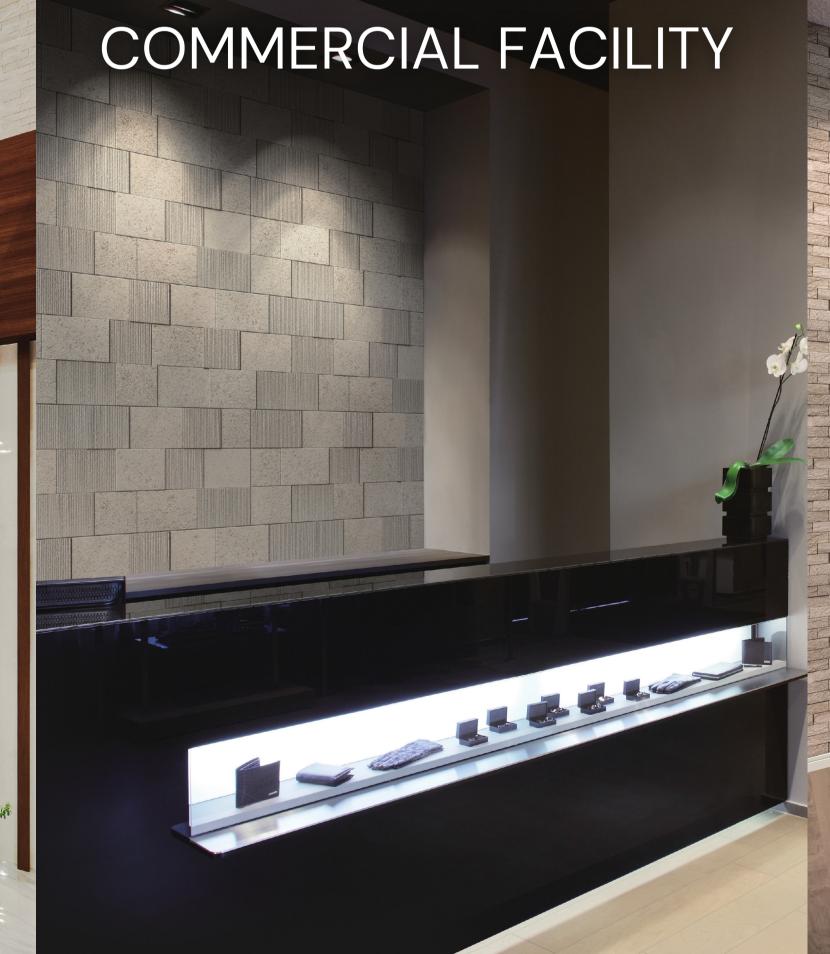

# There are many advantages when using GRAVIO embossed type across varying applications. The use of GRAVIO embossed type in different facilities has been steadily increasing!

#### Jewelry Store with A Great Combination of Light and Shadow

The GRAVIO embossed type brings accent lighting to a wall of counters by dimming the entire space. With the effect of lighting, gives a more gorgeous and luxurious impression to jewelry or other display case products.