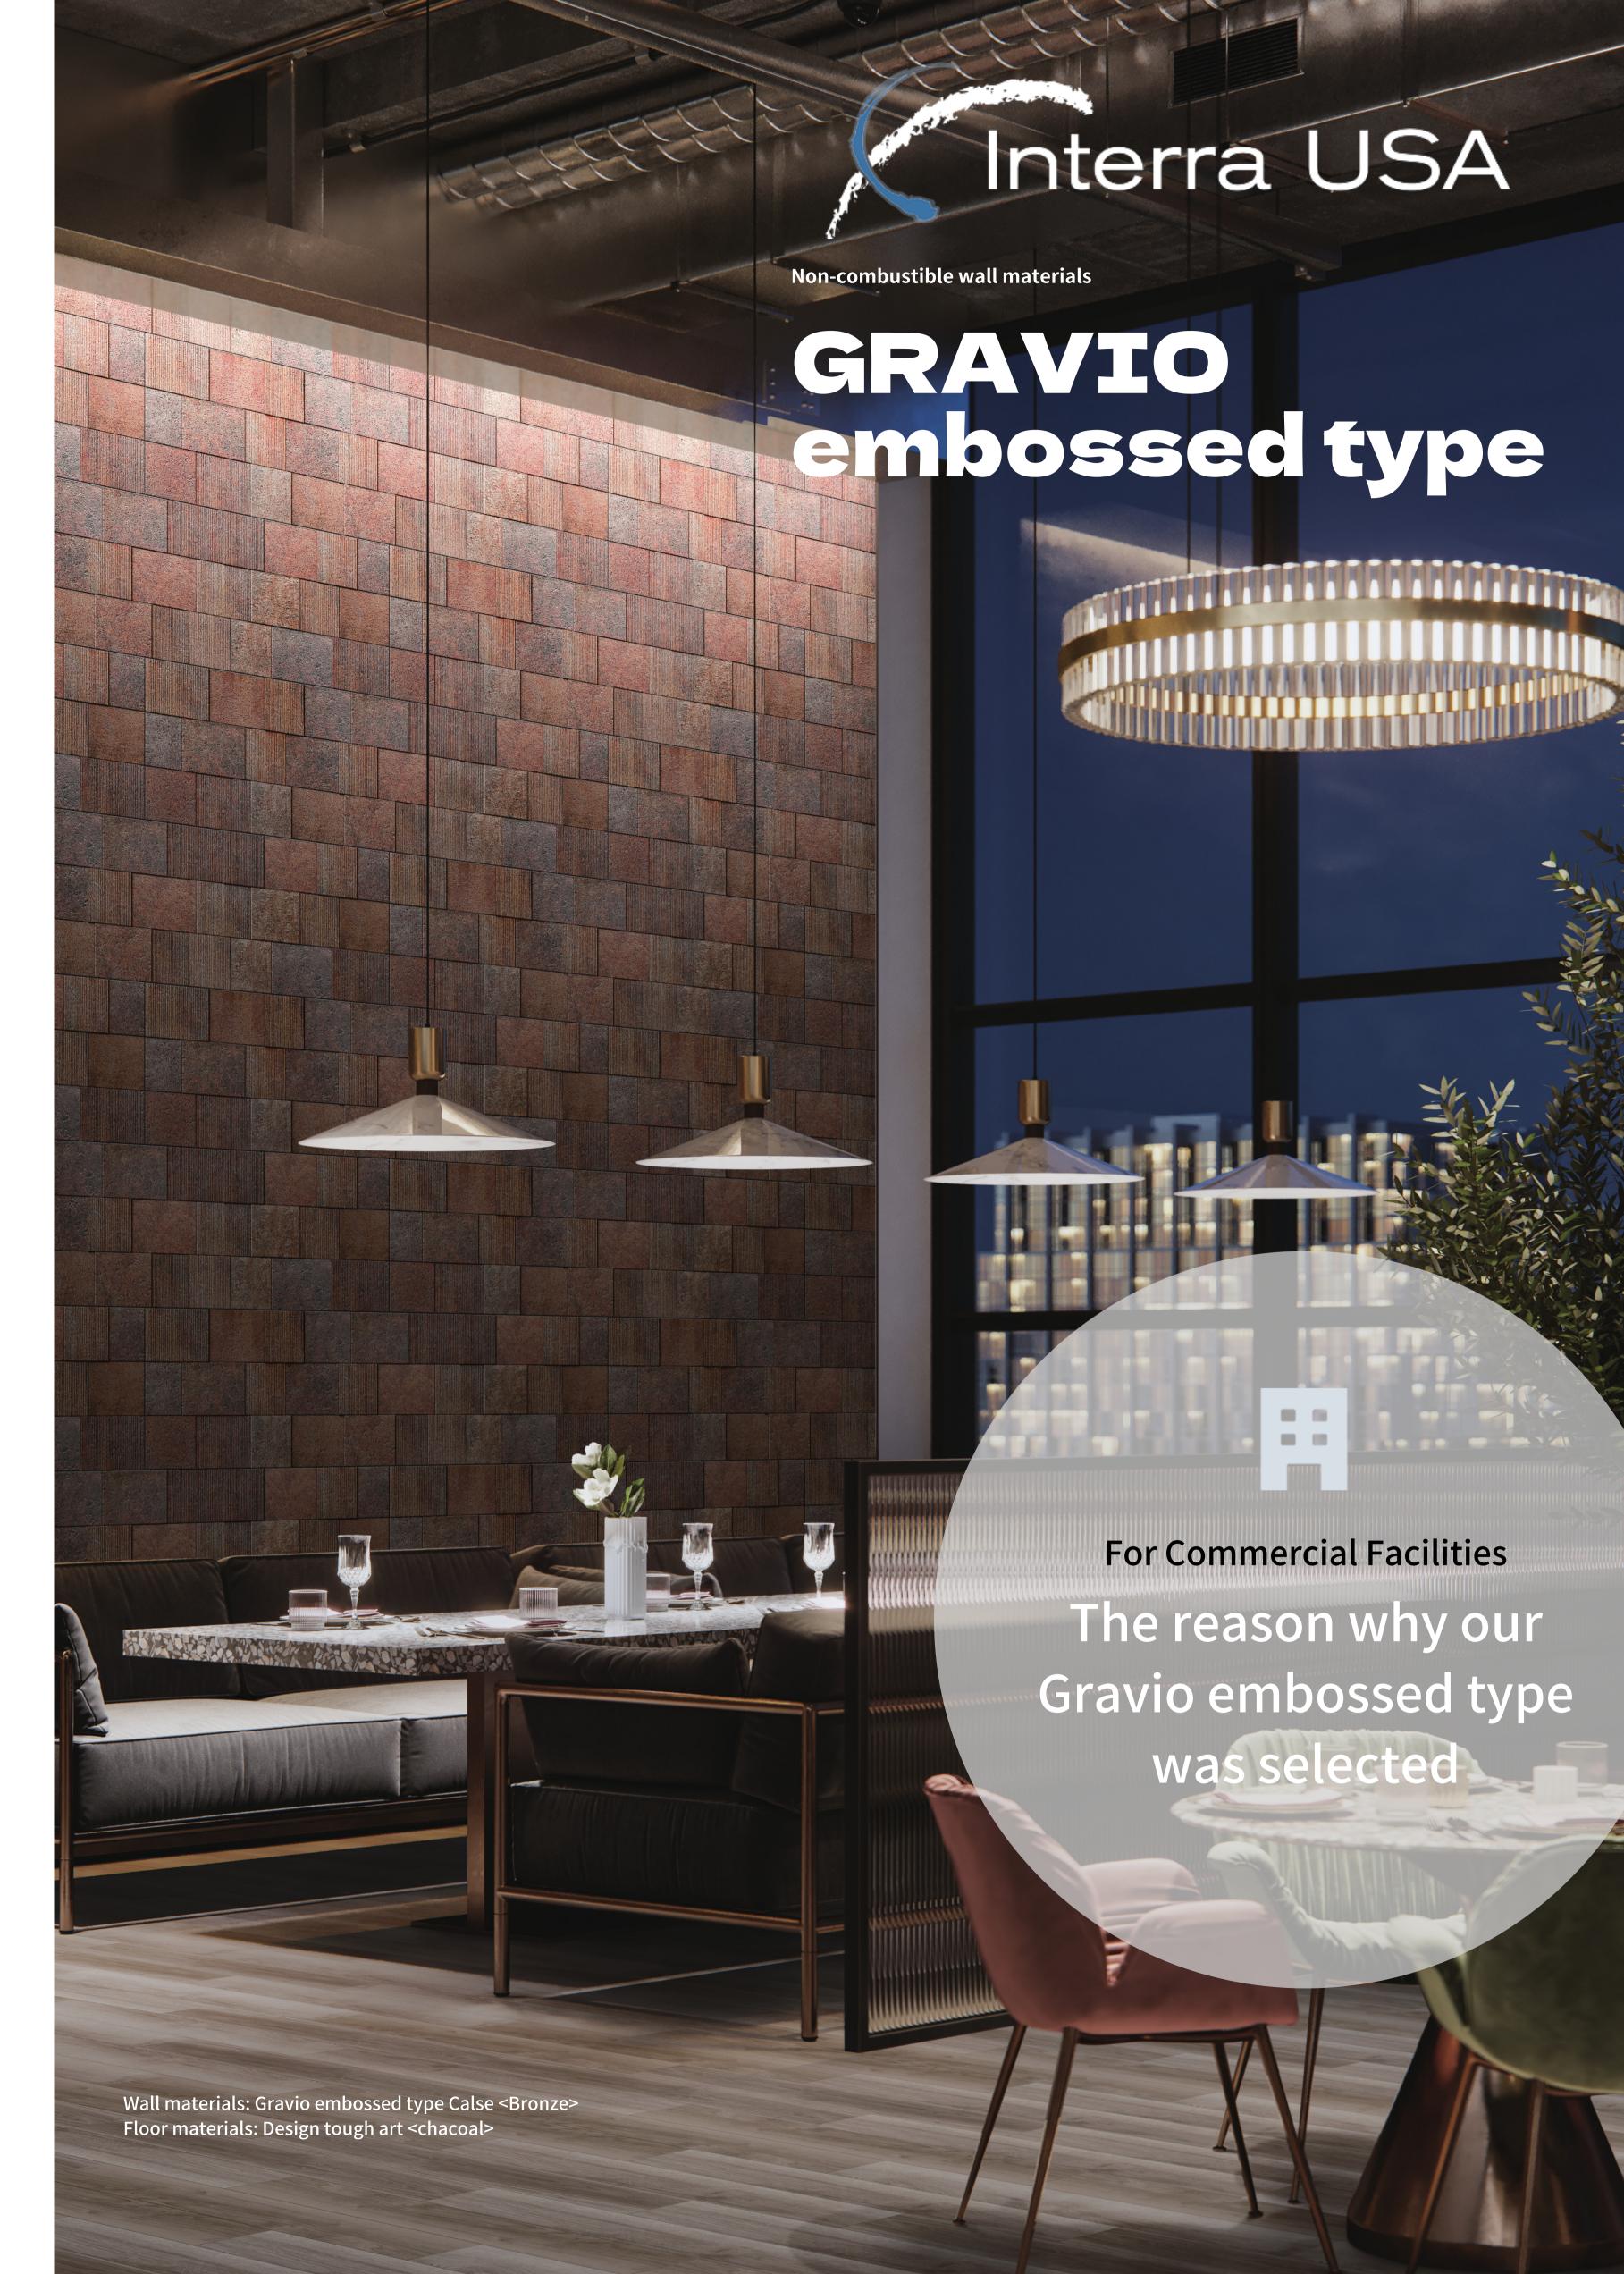

## Easy Installation Without Plastering!

It is possible to install the same way as a basic veneer. Compared to installing tiles, there is no need for a professional plasterer which reduces personnel costs and makes process of work easier to manage.