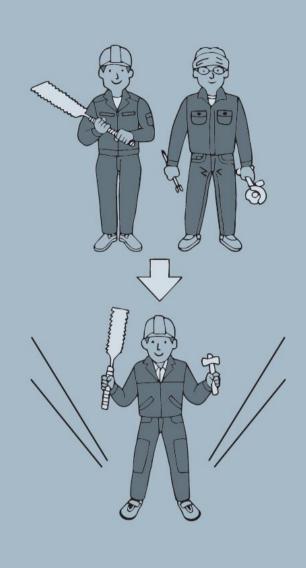

### Fulfilling Speedy Installation!

Although there are always tight deadlines to complete installation for both public and commercial facilities, you can have smooth operation and reduce the time and cost for all the processes by using GRAVIO embossed type, which is light and easy to carry.

## Lightweight and Great Materials for Building!

COMMERCIAL FACIL

Compared to installing tiles, GRAVIO embossed type is light and reduces the burden for building, especially larger install areas.