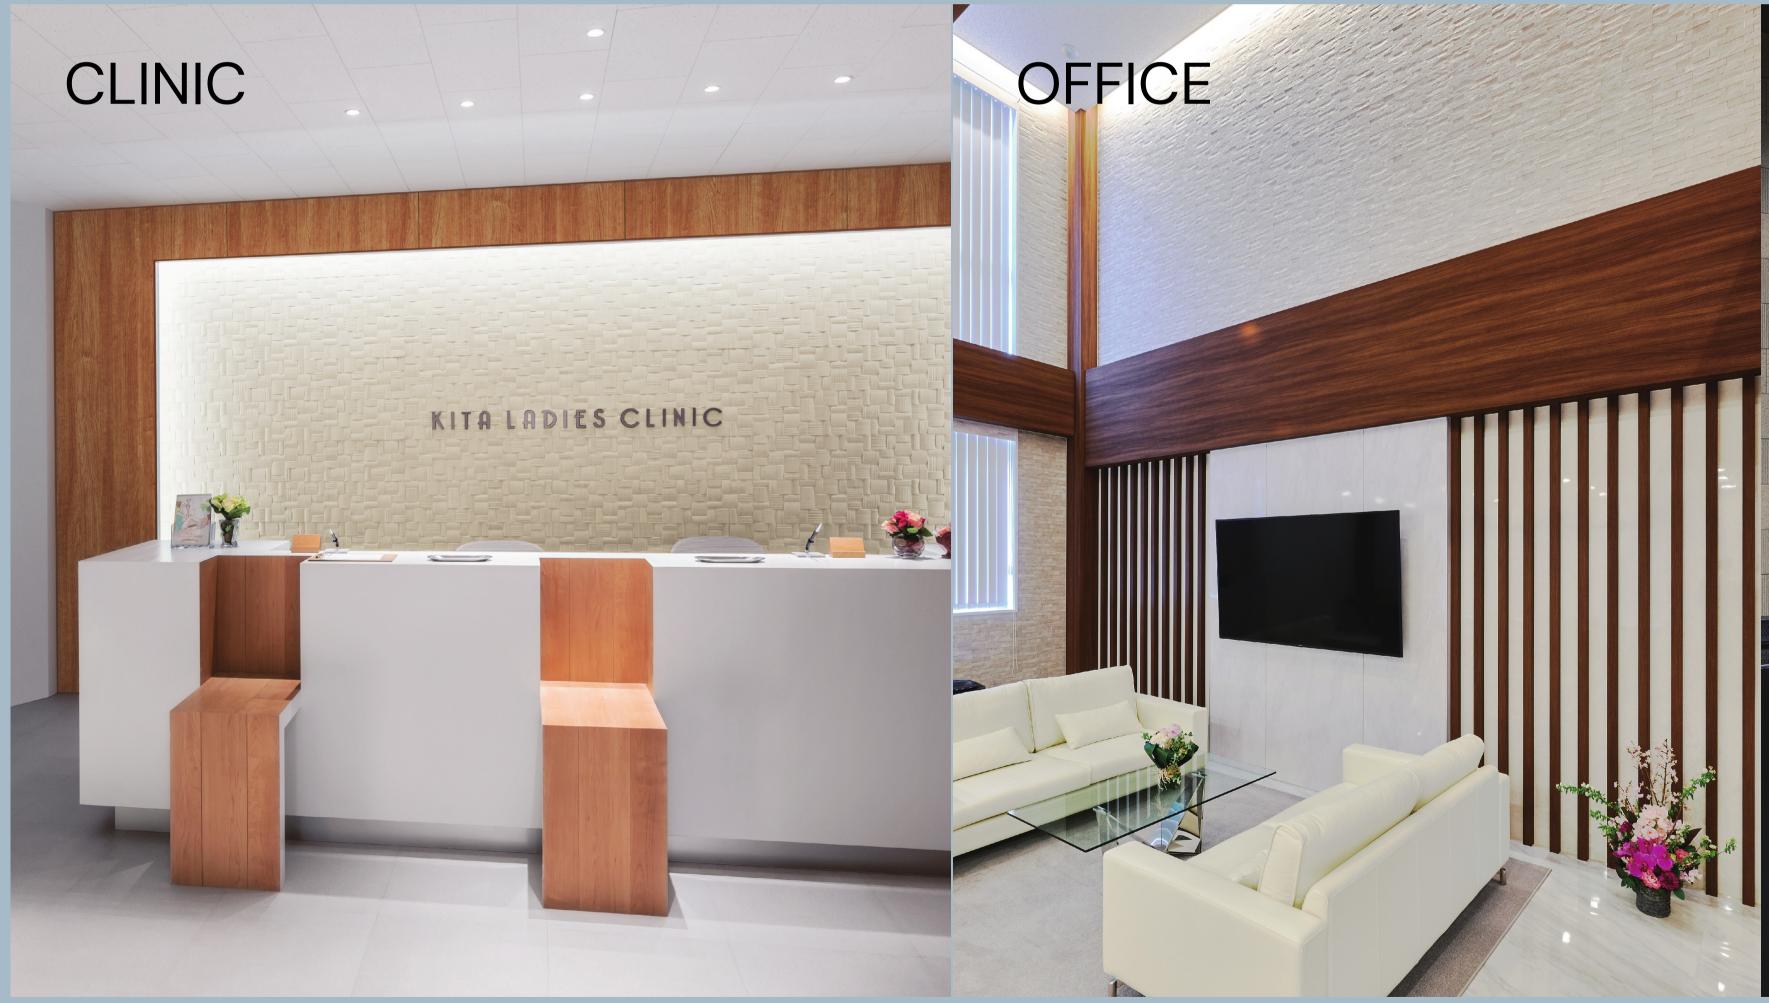

# There are many advantages when using GRAVIO embossed type across varying applications. The use of GRAVIO embossed type in different facilities has been steadily increasing!

### Adding Spaciousness for Entire Wall in Atrium

Create an authentic and unique space by using highquality products from DAIKEN. Warm wood texture where guests can relax and shadow from wood grain patterns bring spaciousness and a feeling of threedimensionality to an entire space.

### Clean and Tidy Front Desk

It is necessary to have a good and clean impression for any front desk. The GRAVIO embossed type performs beautifully by adding a refreshing effect and pleasant taste, featuring both a naturalness of stone pattern and indirect lighting.