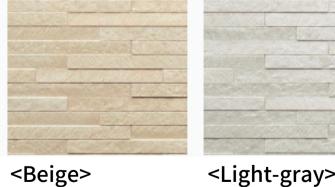

### Flusso

WFEG95211-72

<Beige>

WFEG9S213-72

WFEG9S215-72

WFEG9S218-72

<Cocoa-brown> WFEG9S221-72

<Sand-gray>