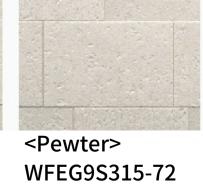

### Industrial (Calse from DAIKEN)

WFEG9S312-72 WFEG9S313-72

(Light-gray)

(Bronze)

(Dark-brown)