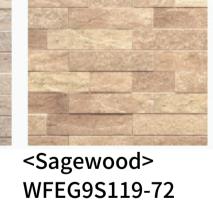

### Flusso

WFEG95211-72

<Beige>

WFEG9S213-72

WFEG9S215-72

WFEG9S218-72

<Cocoa-brown> WFEG9S221-72

<Sand-gray>

WFEG9S224-72