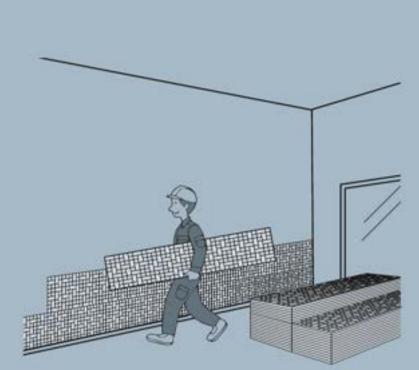

# Fulfilling Speedy Installation!

Although there are always tight deadlines to complete installation for both public and commercial facilities, you can have smooth operation and reduce the time and cost for all the processes by using GRAVIO embossed type, which is light and easy to carry.

# Lightweight and Great Materials for Building!

Compared to installing tiles, GRAVIO embossed type is light and reduces the burden for building, especially larger install areas.

There are many advantages when using GRAVIO embossed type across varying applications. The use of GRAVIO embossed type in different facilities has been steadily increasing!