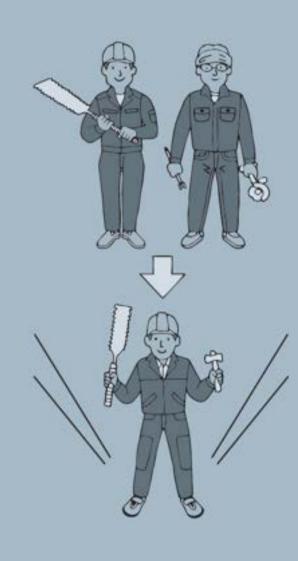

### Recommended points • Features Since it is a soft construction method, carpentry construction is possible. (No plastering required) Installation can be You can easily cut out accomplished simply with even complicated fits adhesive and pin nails as per with a hand saw. manufacture instructions.

# Easy Installation Without Plastering!

It is possible to install the same way as a basic veneer. Compared to installing tiles, there is no need for a professional plasterer which reduces personnel costs and makes process of work easier to manage.