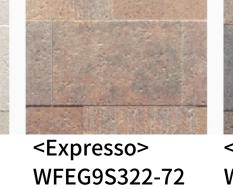

### Industrial (Calse from DAIKEN)

WFEG9S312-72 WFEG9S313-72

(Light-gray)

(Bronze)

(Dark-brown)