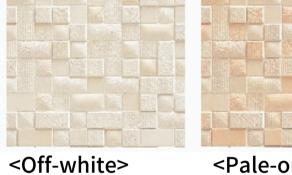

#### Mosaic tile design with vegetation motif and the texture that emphasizes the shade of a gentle atmosphere.