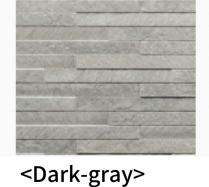

### Industrial (Calse from DAIKEN)

WFEG9S312-72 WFEG9S313-72

(Light-gray)

(Bronze)

(Dark-brown)