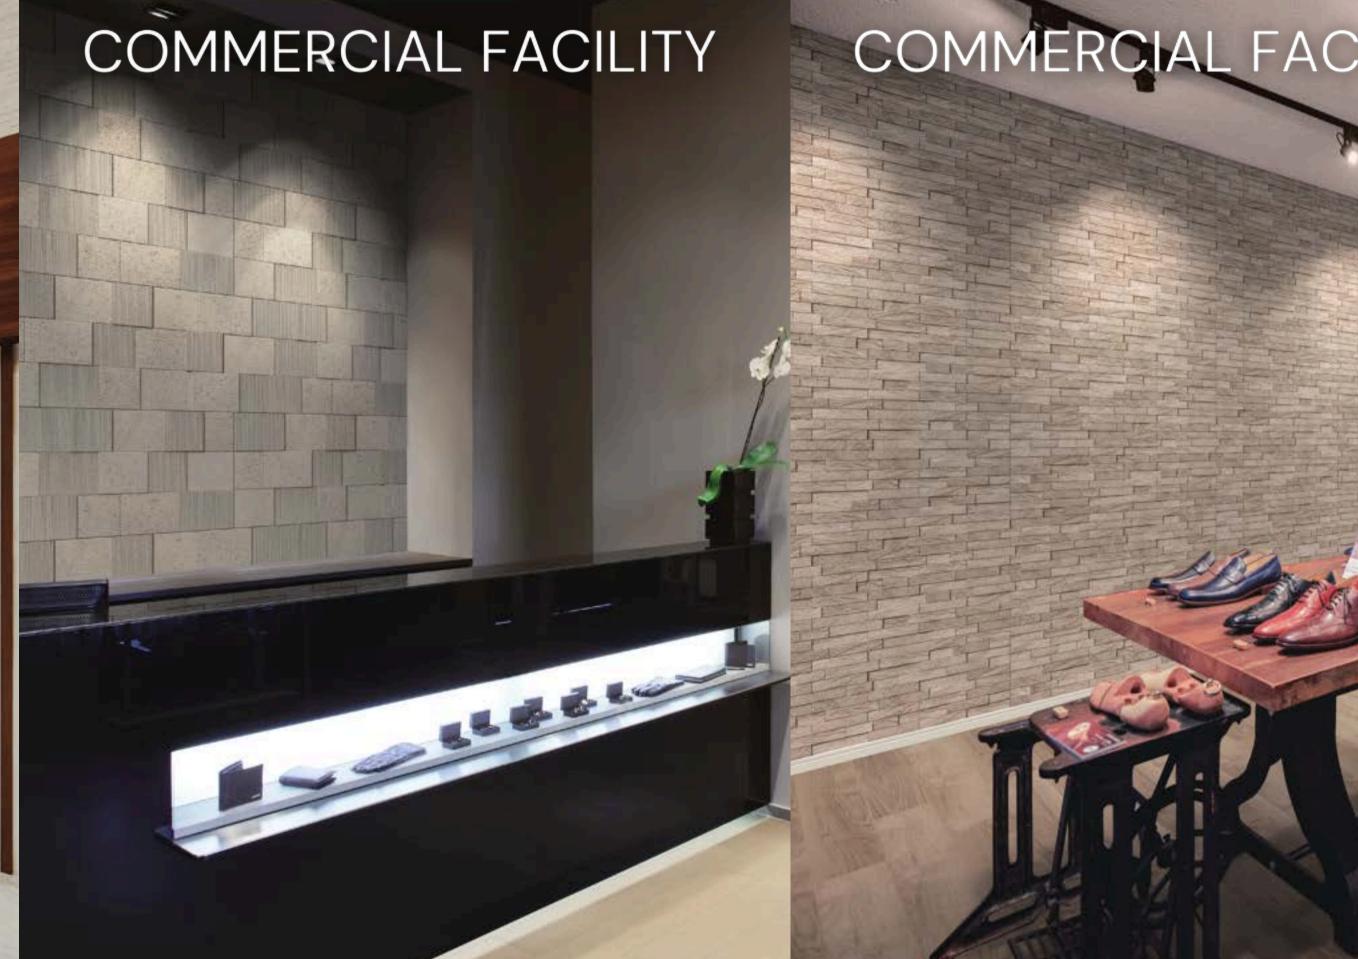

### Jewelry Store with A Great Combination of Light and Shadow

GRAVIO embossed type brings accent lighting to a wall of counters by dimming the entire space.

With the effect of lighting, gives a more gorgeous and luxurious impression to jewelry or other display case products.

Creating a unique space is the key to produce a sophisticated specialty shop. Installing GRAVIO embossed type on a wall as visual effects brings both products on display and interior design to a higher level of class and quality.