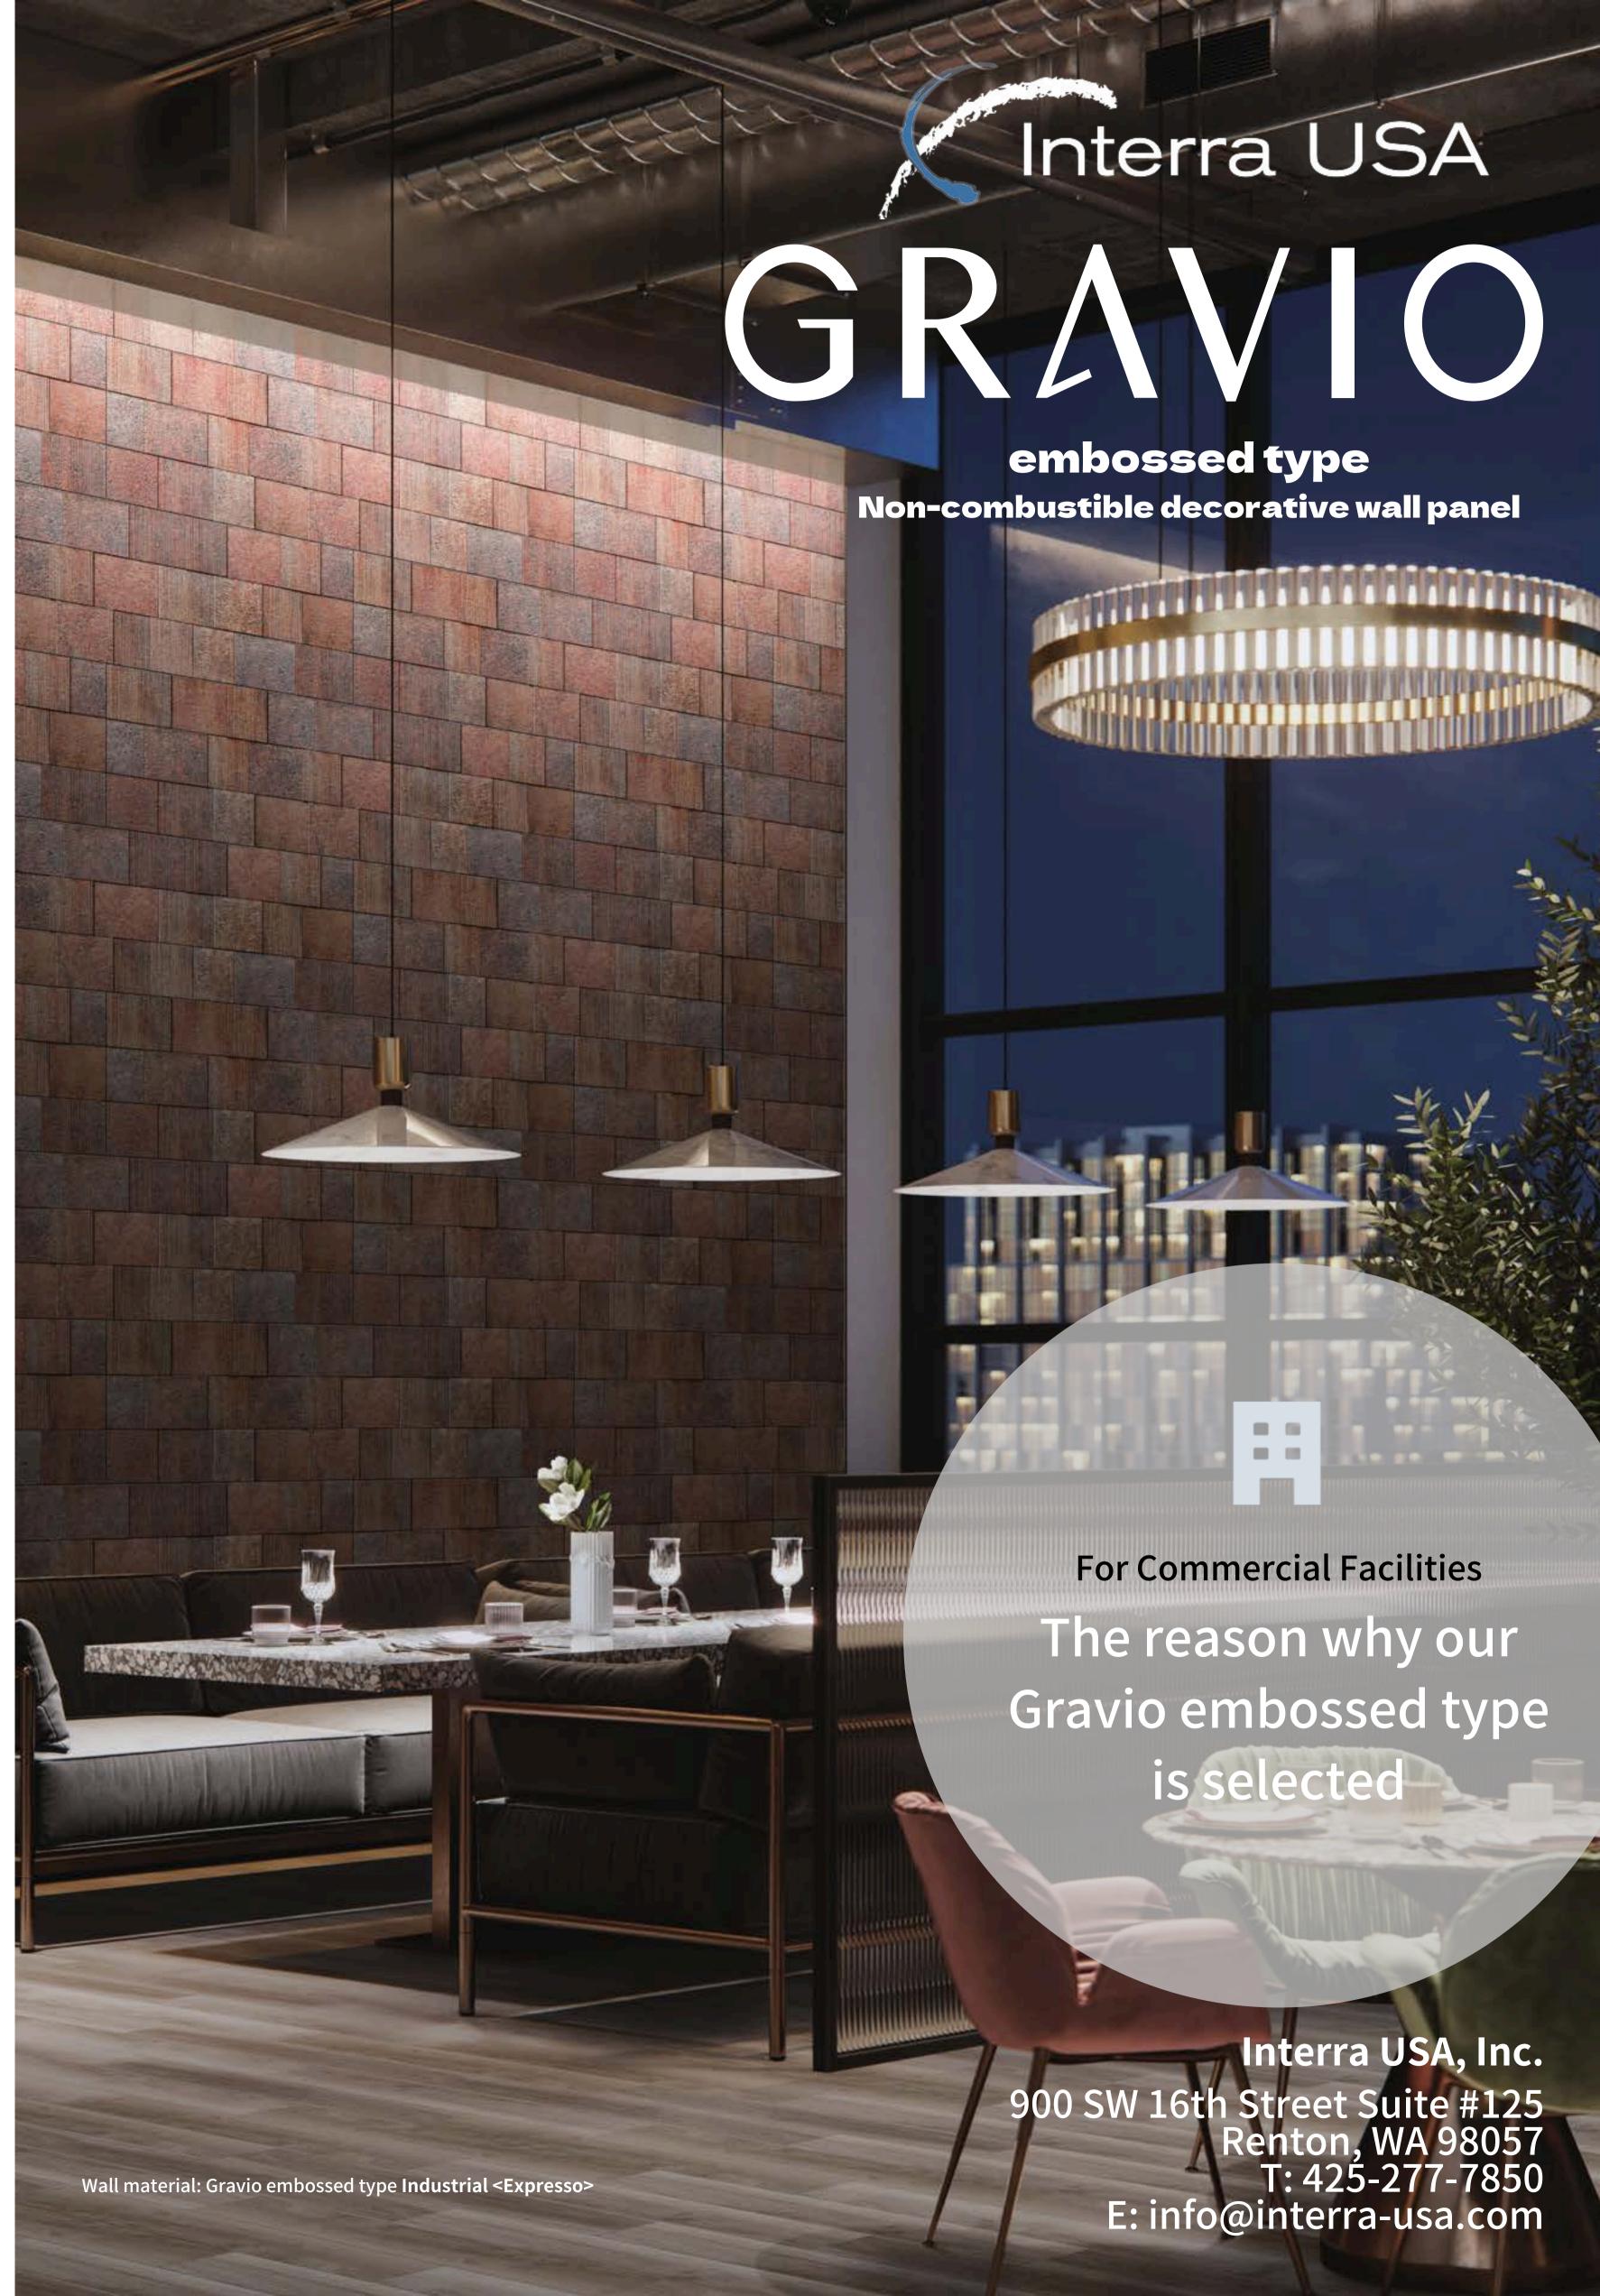

# GRAVIO embossed type is made from volcanic ash, extremely lightweight, and fire resistant/non-combustible.

# 3 Reasons Why GRAVIO embossed type Is Selected