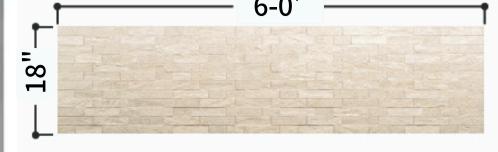

### **Body Specification**

- Size: 3/8"x18"x6-0', 2pcs/carton (17.76sqft), 33lbs/carton
- Packing: Carton box
- Base material: Volcanic silicates fiber-reinforced multi-layer board
- Surface: Deep carving style embossing and special multicolor coating finish
- Edge Processing: Halving lap joint in all sides
- Various certifications: Non-combustible materials approved by the Minister of Land, Infrastructure, and Transport NM-4565
- Formaldehyde regulations: Labeling exempted product

## Long side 6-0' Short side 18" 3/16"