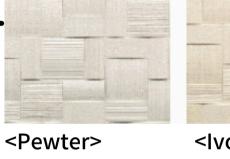

A wood-end stacking design with slanted elongated beads with a flowing stone motif that create rhythmic shadows.