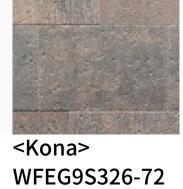

### Industrial (Calse from DAIKEN)

WFEG9S312-72 WFEG9S313-72

(Light-gray)

(Bronze)

(Dark-brown)