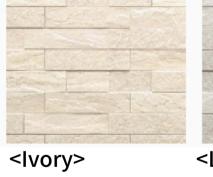

### Stacked Stone

(Blocco from DAIKEN)

(White)

<lvory> WFEG9S112-72 WFEG9S111-72

<Light-gray> WFEG9S115-72

<Sienna> WFEG9S117-72 (Light-brown)

(Cream-brown)

<Charcoal> WFEG9S123-72