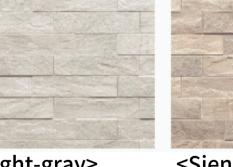

### Stacked Stone

(Blocco from DAIKEN)

(White)

<lvory> WFEG9S112-72 WFEG9S111-72

<Light-gray> WFEG9S115-72

<Sienna> WFEG9S117-72 (Light-brown)

(Cream-brown)

<Charcoal> WFEG9S123-72