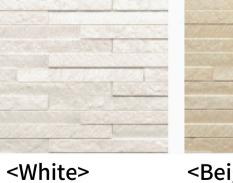

### Stacked Stone

(Blocco from DAIKEN)

(White)

<lvory> WFEG9S112-72 WFEG9S111-72

<Light-gray> WFEG9S115-72

<Sienna> WFEG9S117-72 (Light-brown)

(Cream-brown)

<Charcoal> WFEG9S123-72