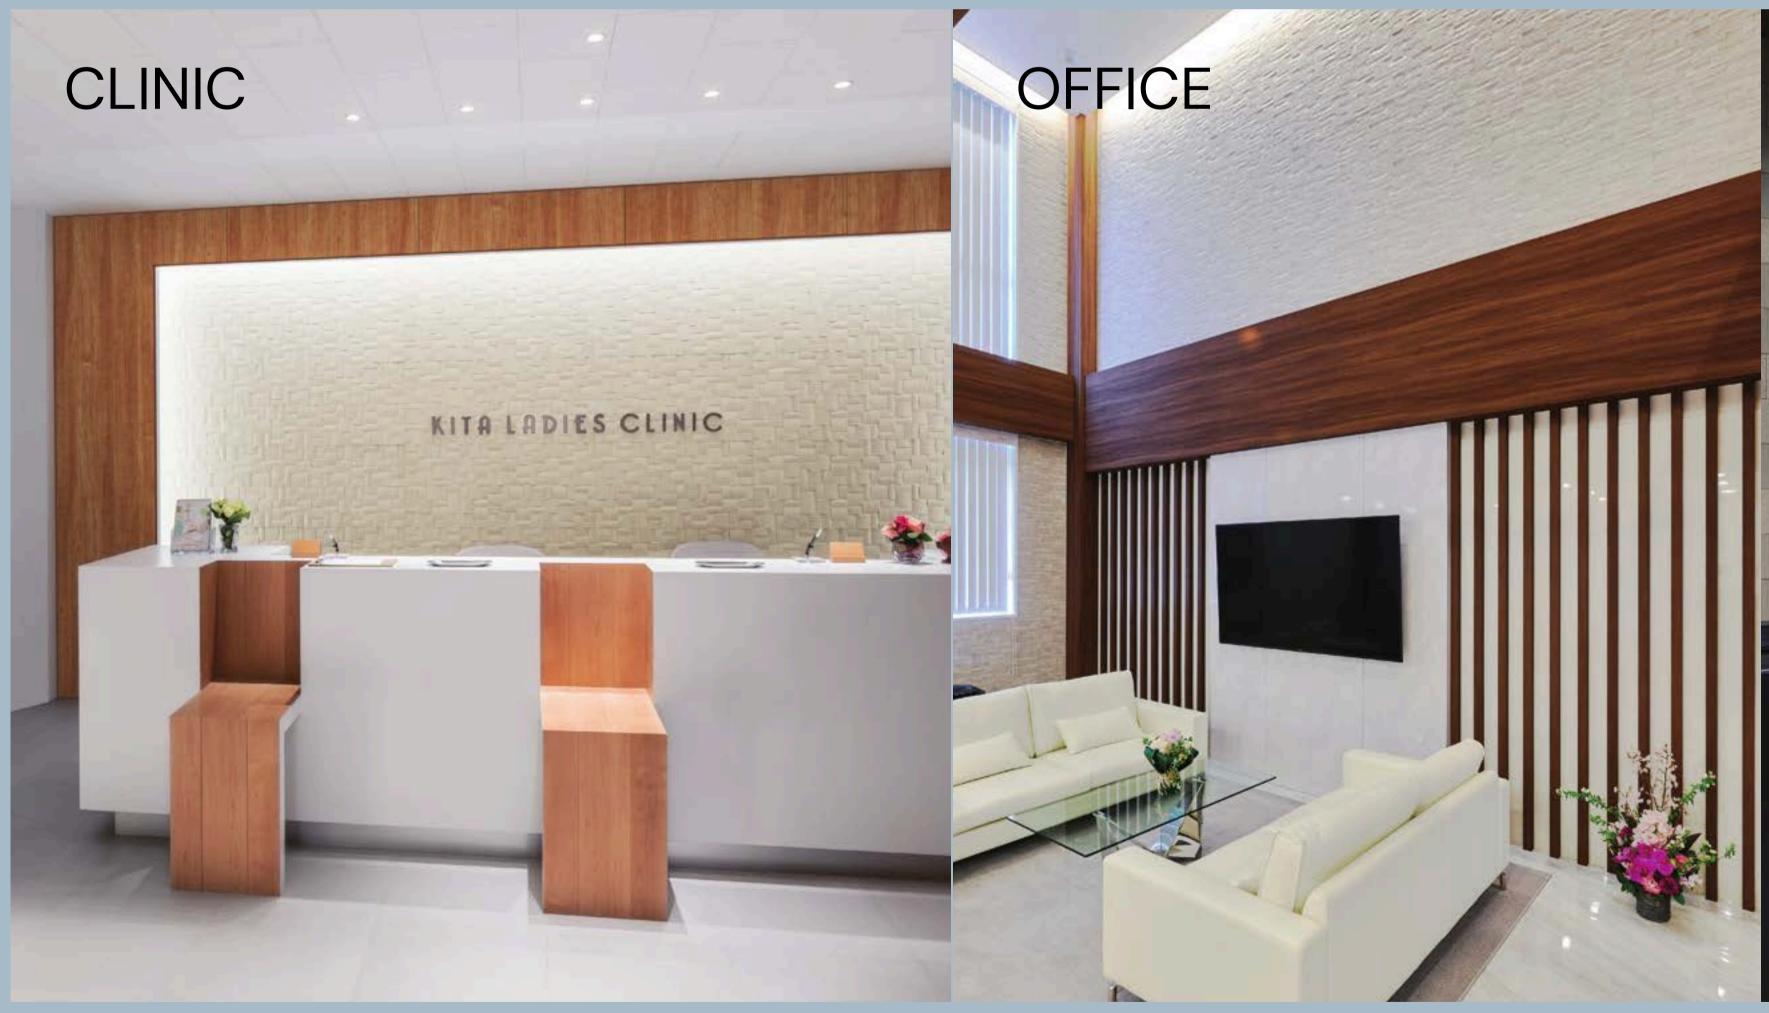

### **Clean and Tidy Front Desk**

It is necessary to have a good and clean impression for any front desk. GRAVIO embossed type performs beautifully by adding a refreshing effect and pleasant taste, featuring both a naturalness of stone pattern and indirect lighting.