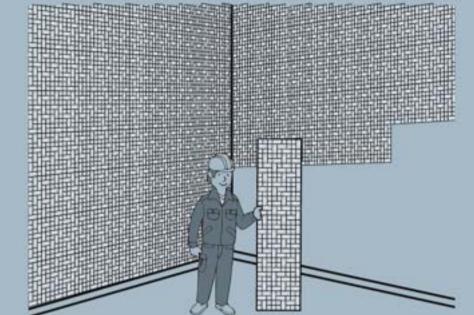

### Recommended points • Features Since it is a soft construction method, carpentry construction is possible. (No plastering required) Installation can be You can easily cut out accomplished simply with even complicated fits adhesive and pin nails as per with a hand saw. manufacture instructions.

# Easy Installation Without Plastering!

It is possible to install the same way as a basic veneer. Compared to installing tiles, there is no need for a professional plasterer which reduces personnel costs and makes process of work easier to manage.