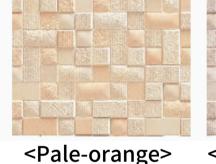

#### Mosaic tile design with vegetation motif and the texture that emphasizes the shade of a gentle atmosphere.