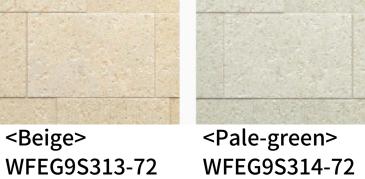

### Industrial (Calse from DAIKEN)

WFEG9S312-72 WFEG9S313-72

(Light-gray)

(Bronze)

(Dark-brown)